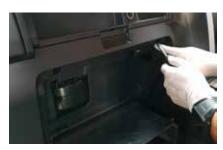

5).INSTALL CORNER FILTER CABIN AIR FILTER , MAKE SURE UP ARROW IS POINTING UP.

6).REINSTALL CABIN FILTER COVER ONTO HOUSING ,ENSURE COVER IS LOCKED INTO PLACE.

7).REINSTALL IN REVERSE ORDER.