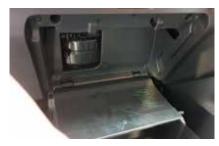

3).LOCATE CABIN AIR FILTER HOUSING BEHIND GLOVE BOX COMPARTMENT AND UNFASTEN CLIP IN THE COVER. (FIG.....)

4). REMOVE CABIN AIR FILTER FROM CABIN FILTER HOUSING . REMOVE ANY DEBRIS THAT MIGHT BE PRESENT INSIDE THE CABIN FILTER HOUSING ( FIG ....)

5).INSTALL CORNER FILTER CABIN AIR FILTER , MAKE SURE UP ARROW IS POINTING UP.

6).REINSTALL CABIN FILTER COVER ONTO HOUSING ,ENSURE COVER IS LOCKED INTO PLACE.

7).REINSTALL IN REVERSE ORDER.