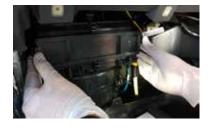

3).LOCATE CABIN AIR FILTER HOUSING BEHIND GLOVE BOX COMPARTMENT AND UNFASTEN CLIP IN THE COVER. (FIG.....)

4). REMOVE CABIN AIR FILTER FROM CABIN FILTER HOUSING . REMOVE ANY DEBRIS THAT MIGHT BE PRESENT INSIDE THE CABIN FILTER HOUSING ( FIG ....)