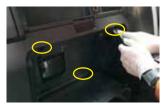

## USE FOR ISUZU: DMAX 1.9Ddi Blue Power

2).APPLY PRESSURE TO THE SIDES OF TI

2).APPLY PRESSURE TO THE SIDES OF THE GLOVE BOX PUSHING INTO THE CENTER.THIS WILL ALLOW THE GLOVE BOX TO HANG FREE ALLOWING ACCESS TO THE CABIN FILTER HOUSING.