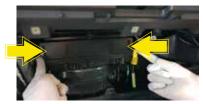

## USE FOR ISUZU: DMAX 1.9Ddi Blue Power

2).APPLY PRESSURE TO THE SIDES OF TI

2).APPLY PRESSURE TO THE SIDES OF THE GLOVE BOX PUSHING INTO THE CENTER.THIS WILL ALLOW THE GLOVE BOX TO HANG FREE ALLOWING ACCESS TO THE CABIN FILTER HOUSING.