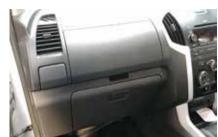

## USE FOR ISUZU: DMAX 1.9Ddi Blue Power

2).APPLY PRESSURE TO THE SIDES OF TI

2).APPLY PRESSURE TO THE SIDES OF THE GLOVE BOX PUSHING INTO THE CENTER.THIS WILL ALLOW THE GLOVE BOX TO HANG FREE ALLOWING ACCESS TO THE CABIN FILTER HOUSING.