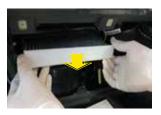

3).LOCATE CABIN AIR FILTER HOUSING BEHIND GLOVE BOX COMPARTMENT AND UNFASTEN CLIP IN THE COVER. (FIG.....)

4). REMOVE CABIN AIR FILTER FROM CABIN FILTER HOUSING . REMOVE ANY DEBRIS THAT MIGHT BE PRESENT INSIDE THE CABIN FILTER HOUSING ( FIG ....)