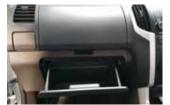

3).LOCATE CABIN AIR FILTER HOUSING BEHIND GLOVE BOX COMPARTMENT AND UNFASTEN CLIP IN THE COVER. (FIG.....)

4). REMOVE CABIN AIR FILTER FROM CABIN FILTER HOUSING . REMOVE ANY DEBRIS THAT MIGHT BE PRESENT INSIDE THE CABIN FILTER HOUSING ( FIG ....)