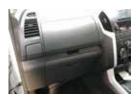

## USE FOR ISUZU: DMAX 1.9Ddi Blue Power

2).APPLY PRESSURE TO THE SIDES OF TI

2).APPLY PRESSURE TO THE SIDES OF THE GLOVE BOX PUSHING INTO THE CENTER.THIS WILL ALLOW THE GLOVE BOX TO HANG FREE ALLOWING ACCESS TO THE CABIN FILTER HOUSING.