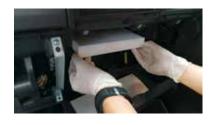

5).INSTALL CORNER FILTER CABIN AIR FILTER , MAKE SURE UP ARROW IS POINTING UP.

6).REINSTALL CABIN FILTER COVER ONTO HOUSING ,ENSURE COVER IS LOCKED INTO PLACE.

7).REINSTALL IN REVERSE ORDER.